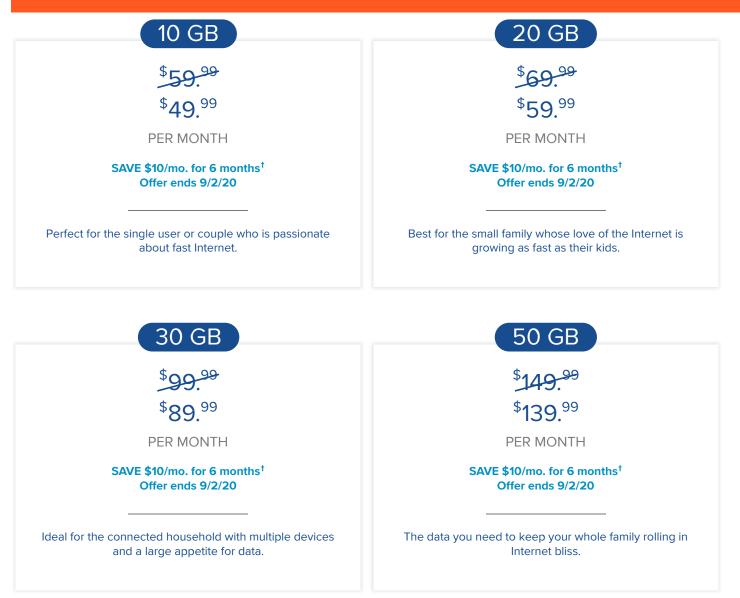

# SPECIAL OFFER

Save \$50 Instantly!<sup>00</sup> Offer ends 9/2/20.

### FREE Standard Installation\* Limited-time Offer.

Showing plans for ZIP code 14782.

## **ALL PLANS INCLUDE:**

#### Unlimited Data - No Hard Data Limits!\*

If you exceed your plan data, we won't cut you off or charge you more. Stay connected at reduced speeds, typically 1-3 Mbps.

#### Fast speeds!

25 Mbps download speeds, 3 Mbps upload speeds.\*\*

<sup>†</sup>After 6 months, plans revert to the standard monthly fee. Certain geographical areas are not eligible to receive offer. Offer ends 9/2/20. Restrictions may apply. Offer void where prohibited.